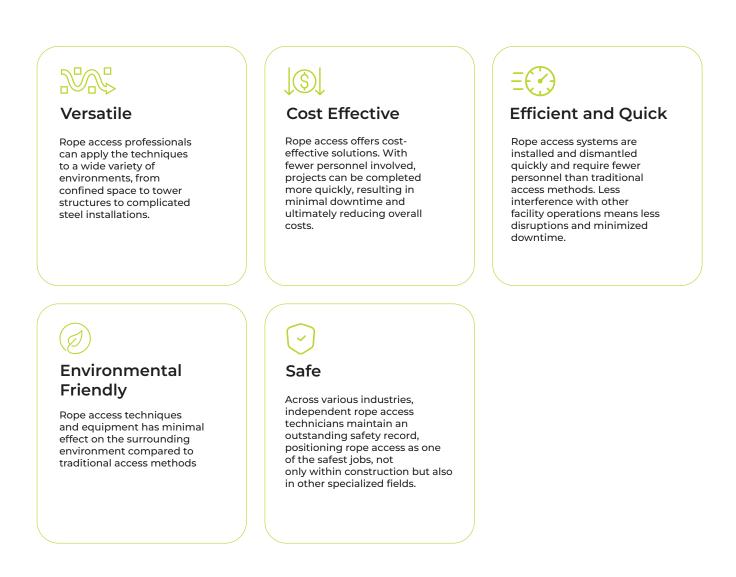

# Background

Rope Access is the safest way and modern method of getting work done at height, elevated, or difficult access work areas. It is a kind of work that uses climbing and caving techniques. However, the industry expanded and developed more techniques to aid workers in accessing areas that are difficult to reach such as high-rise buildings, bridges, oil & gas industries, etc. Rope access is also designed to replace the use of scaffolding and other aerial work platforms for the workers' better safety. Rope access describes a variety of advanced access techniques where ropes and specialized equipment are used as the primary method for providing access and support to workers in their jobs at height or hard-to-reach places.

There are many benefits about rope access. Unlike traditional access methods, custom rope access solutions can be designed to fit various applications. Among other benefits, rope access is: