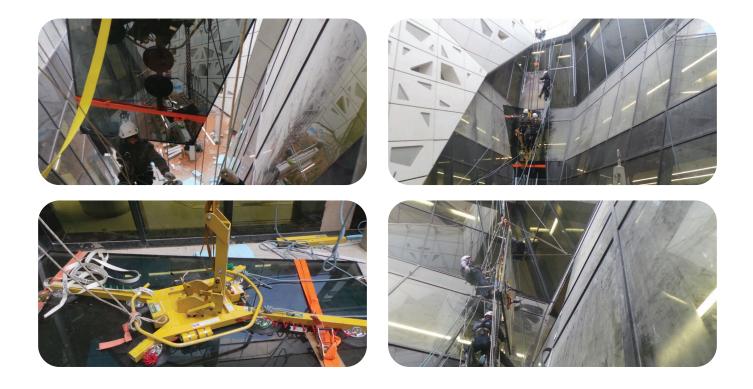

### GFRC INSTALLATION, REMOVAL AND REPLACEMENT

### GLASS INSTALLATION, REMOVAL AND REPLACEMENT