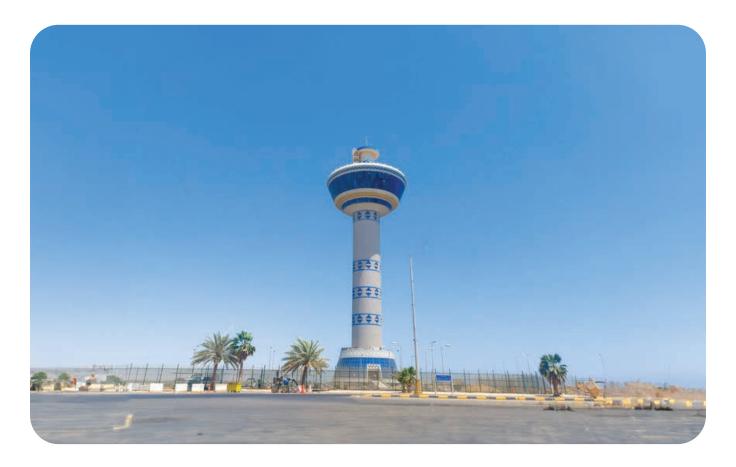

#### YANBU INDUSTRIAL PORT CONTROL TOWER

YANBU, KINGDOM OF SAUDI ARABIA

Scope of Work: Façade Installation