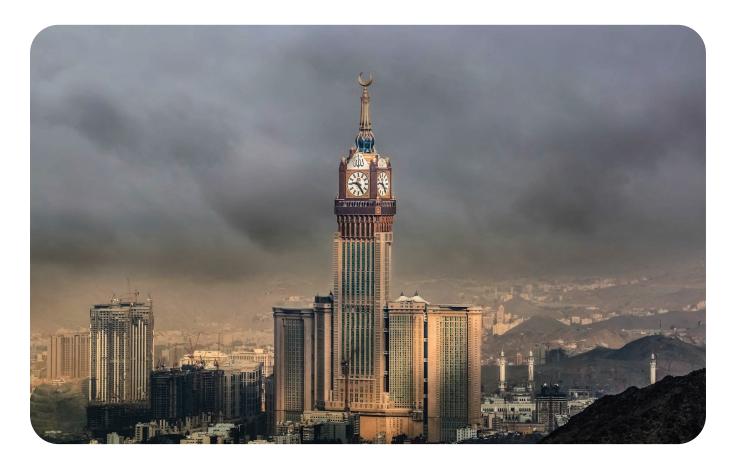

#### MAKKAH CLOCK TOWERS

MAKKAH, KINGDOM OF SAUDI ARABIA

Scope of Work: Façade Cleaning & Inspection